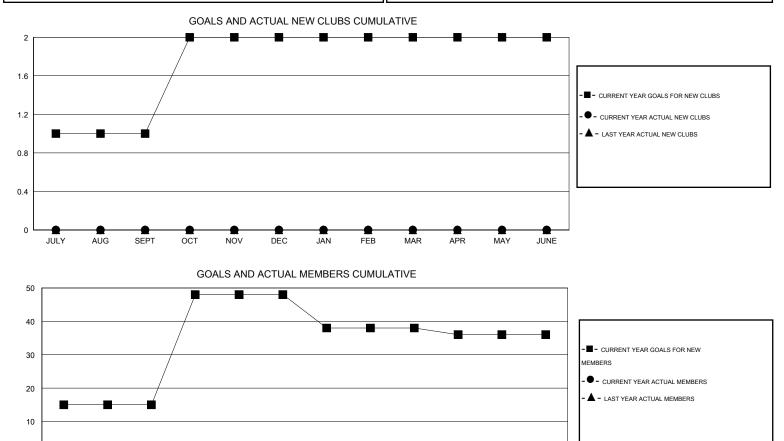

 $\mathsf{GMT} \; \mathsf{CA} \; 1$ 

|                       |                  | Clubs     |                  |                       |               |                    | Members                             |                    |                  |
|-----------------------|------------------|-----------|------------------|-----------------------|---------------|--------------------|-------------------------------------|--------------------|------------------|
| RESULTS FOR 2016-2017 |                  |           |                  | RESULTS FOR 2016-2017 |               |                    |                                     |                    |                  |
| QUARTER               | NEW CLUB<br>GOAL | NEW CLUBS | DROPPED<br>CLUBS | NET<br>GAIN/LOSS      | QUARTER       | NEW MEMBER<br>GOAL | CHARTER AND<br>NEW MEMBERS<br>ADDED | DROPPED<br>MEMBERS | NET<br>GAIN/LOSS |
| JULY/AUG/SEPT         | 1                | 0         | 0                | 0                     | JULY/AUG/SEPT | 15                 | 0                                   | 0                  | 0                |
| OCT/NOV/DEC           | 1                | 0         | 0                | 0                     | OCT/NOV/DEC   | 33                 | 0                                   | 0                  | 0                |
| JAN/FEB/MAR           | 0                | 0         | 0                | 0                     | JAN/FEB/MAR   | -10                | 0                                   | 0                  | 0                |
| APR/MAY/JUNE          | 0                | 0         | 0                | 0                     | APR/MAY/JUNE  | -2                 | 0                                   | 0                  | 0                |